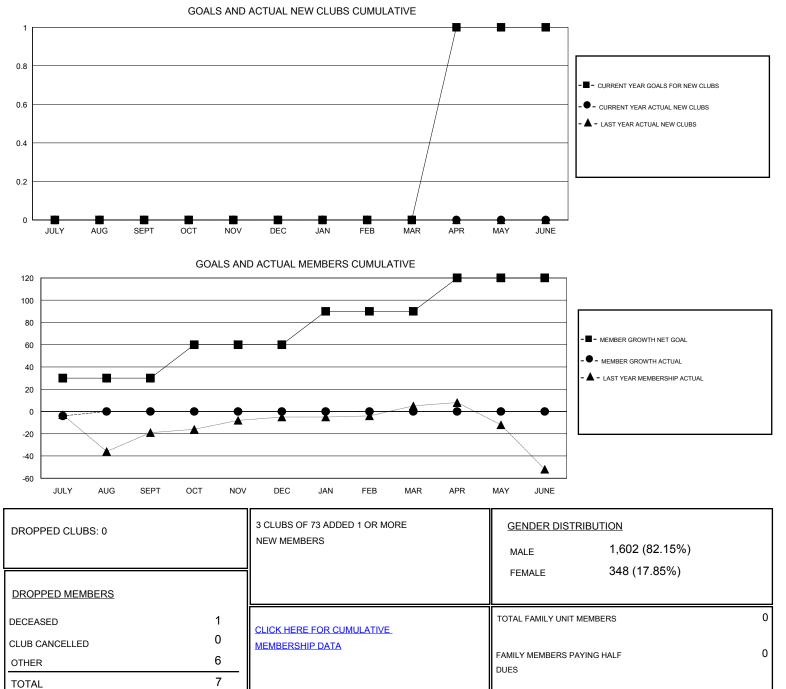

## District 110AZ

Results as of: 7/31/2019

| GMT:                           | LOCATION NETHERLANDS |   |   |                                  |    |   | GMT CA |
|--------------------------------|----------------------|---|---|----------------------------------|----|---|--------|
| Clubs<br>RESULTS FOR 2019-2020 |                      |   |   | Members<br>RESULTS FOR 2019-2020 |    |   |        |
|                                |                      |   |   |                                  |    |   |        |
| JULY/AUG/SEPT                  | 0                    | 0 | 0 | JULY/AUG/SEPT                    | 30 | 4 | 7      |
| OCT/NOV/DEC                    | 0                    | 0 | 0 | OCT/NOV/DEC                      | 30 | 0 | 0      |
| JAN/FEB/MAR                    | 0                    | 0 | 0 | JAN/FEB/MAR                      | 30 | 0 | 0      |
| APR/MAY/JUNE                   | 1                    | 0 | 0 | APR/MAY/JUNE                     | 30 | 0 | 0      |